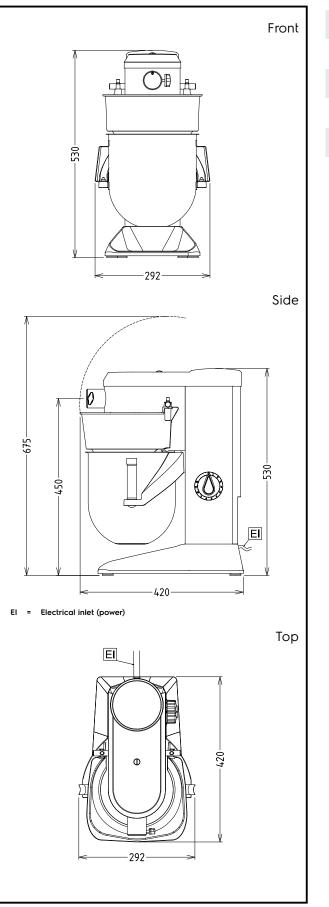

## Planetary Mixers Planetary Mixer, 8 It. - Electronic with Hub

| Electric                                                                                                                                                               |                                                                                       |
|------------------------------------------------------------------------------------------------------------------------------------------------------------------------|---------------------------------------------------------------------------------------|
| Supply voltage:<br>Electrical power, max:                                                                                                                              | 200-240 V/1N ph/50/60 Hz<br>0.6 kW                                                    |
| Capacity:                                                                                                                                                              |                                                                                       |
| Performance (up to):<br>Capacity:                                                                                                                                      | 2.5 litres/Cycle<br>8 litres                                                          |
| Key Information:                                                                                                                                                       |                                                                                       |
| External dimensions, Width:<br>External dimensions, Depth:<br>External dimensions, Height:<br>Shipping weight:<br>Net weight (kg):<br>Cold water paste:<br>Egg whites: | 292 mm<br>416 mm<br>527 mm<br>21 kg<br>19<br>2.5 kg with Spiral hook<br>14 with Whisk |