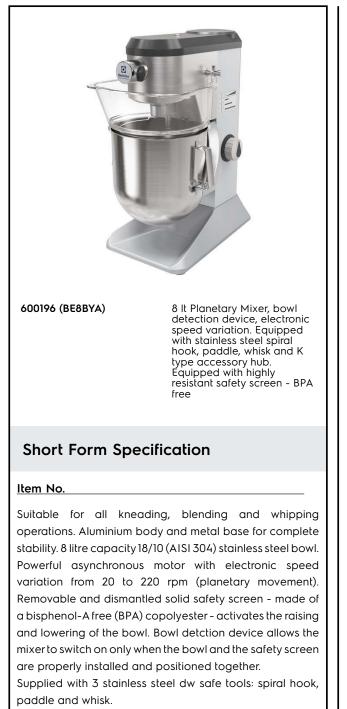

Planetary Mixers Planetary Mixer, 8 It. - Electronic with Hub

Equipped with accessory drive hub type K (accessories are not included).

| ITEM #  |  |  |  |
|---------|--|--|--|
| MODEL # |  |  |  |
| NAME #  |  |  |  |
| SIS #   |  |  |  |
| AIA #   |  |  |  |

## **Main Features**

- Professional compact table top beater mixer for intensive kneading, mixing and whipping.
- Maximum capacity 2.5 kg flour, with 60% of hydration.
- Delivered with: Spiral Hook, Paddle, Wire Whisk and Mixing Bowl for 8 lt. All made in stainless steel and dishwasher safe.
- Tools shape and size perfectly adapt to the bowl for uniform mixing of even small quantities.
- Electronic speed variator.
- Safety device will automatically stop the machine when the bowl is lowered.
- Ergonomic and reliable knob to select the speed adjusting to the tool and mixture hardness.
- Removable safety screen activates the raising and lowering of the bowl.
- Bowl detection device allows the mixer to switch on only when the bowl and the solid safety screen are properly installed and positioned together.

## Construction

- 304 AISI stainless steel 2 handles bowl 8 lt. capacity.
- Compact and portable design.
- Asynchronous motor with high start-up torque.
- Variable speed from 20 to 220 rpm (planetary movement), to adjust to the selected tool and mixture hardness.
- Planetary movement based on self lubricating gears, eliminating any risk of leaks.
- Water protected planetary system (IP55 electrical controls, IP34 appliance overall).
- Transparent solid safety screen made of Eastman Tritan<sup>™</sup> copolyester BPA free, impact resistant and stays clear and durable after several dishwashing cycle.
   Eastman&Tritan are trademarks for Eastman Chemical Company.
- Variable speed rotation of the tools from 67 rpm to 740 rpm.
- Sturdy metal accessory hub able to withstand heavy usage.